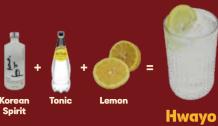

### **Blended Soju Cocktail**

Yogurt **Cocktail Soju** \$27

Berry **Cocktail Soiu** \$27

**Mango Pineapple Cocktail Soju** \$27

Peach **Cocktail Soju** \$22

Highball

\$22

Halla Tonic \$22