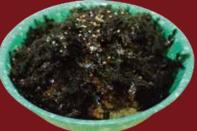

# **SIGNATURE MENU**

강장

Raw Crab Marinated with Soy Sauce

\$59

- Made by Marinating Fresh Raw Crab in Homemade Special Soy Sauce
- Limited Stock for Every Day

Soy Marinated Salmon \$35 Soy Marinated Shrimp \$35