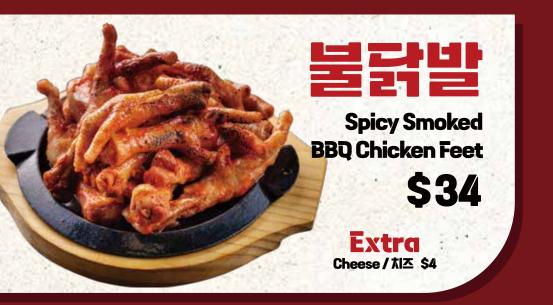

### Driginal Spicy \$34 Chicken Feet

**Traditional Korean Spicy Chicken Feet with Speical** Seven Star Spicy Sauce

**EXTTO** Only Available with Original Spicy Chicken Feet Potato Noodle / 당면 Ramyun Noodle / 라면 Udong Noodle / 우동

\$3 Bean Sprouts / 콩나물 \$3 \$3 Rice Cake / 떡 **\$3** \$3

**Original Spicy Chicken Feet** 