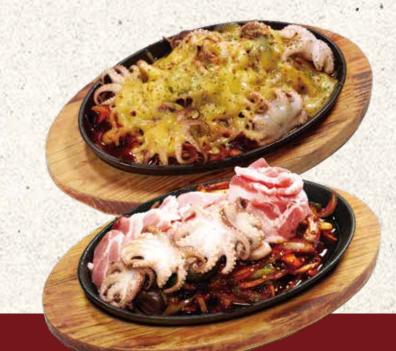

#### SPICY STIR-FRIED Mild / Spicy / Extreme Spicy

쭈꾸미삼겹살

\$32 Spicy Stir-Fried Pork with Baby Dctopus