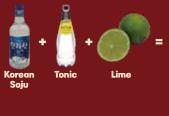

### **Blended Soju Cocktail**

Yogurt **Cocktail Soju** \$27

Berry **Cocktail Soiu** \$27

**Mango Pineapple Cocktail Soju** \$27

Peach **Cocktail Soju** \$22

Highball

\$22

Halla Tonic \$22