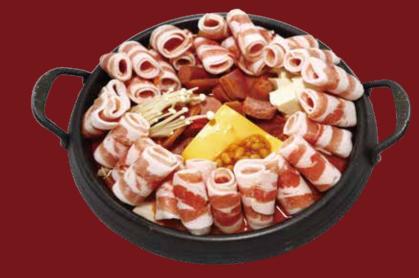

# MEAT MENU

Bossam

(Steamed Pork Belly with Vegetables)

#### **Garlic Bossam**

(Steamed Pork Belly with Garlic Sauce with Vegetables)

\$52

(Seasoned Pork Hock with Vegetables)