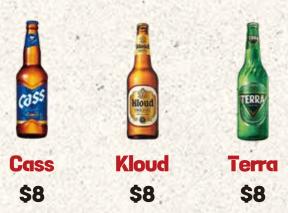

# Beverage

| Coke      | \$4.5 | lcetea                                                  | \$5.5 |
|-----------|-------|---------------------------------------------------------|-------|
| Coke Zero | \$4.5 | Bundaberg                                               | \$5.5 |
| Sprite    | \$4.5 | <ul> <li>Guava</li> <li>Traditional Lemonade</li> </ul> |       |
| Fanta     | \$4.5 | Creaming Soda     Passionfruit                          |       |

### **Korea Drink**

| BongBong Grape | \$4.5 | Cócopalm   | \$4.5 |
|----------------|-------|------------|-------|
| Banana Milk    | \$4.5 | Sikhye     | \$4.5 |
| Milkis         | \$4.5 | Pear Juice | \$4.5 |

### Mocktail (Nonalcohol)



Yuzu Ade \$10



Blue Lemonade \$10



Virgin Sunrise \$10



#### Korean Beer

#### **Japanese Beer**





Korean Liquor & Sake



<mark>Driginal</mark> \$17



Peach \$17



Chestnut \$17



Banana \$17



GreenGrape \$17

### KoreanTraditional Liquor



Raspberry Wine \$25





Baekseju \$25



#### **Driginal** \$17

Flavours \$19





Chum Churum





Joeun

Day



JINRD is **Back** 



Saero



Apple



Grapefruit



Green Grape





Strawberry



Korean Yogurt



Melon



Watermelon

**Pineapple** 



Peach







Mango



깔리 만시



Sukhui Haesu \$10

Put it on your Soju Bottle for Extra Flavour and to Kill your Hangover

Lychee















**Tropical & Lychee** \$22



**Mixed Berry** \$22



Sunrise Pineapple \$22



**Apple & Lime** \$22

### **Blended Soju Cocktail**



Yogurt **Cocktail Soju** \$27



Berry **Cocktail Soiu** \$27



**Mango Pineapple Cocktail Soju** \$27



Pea