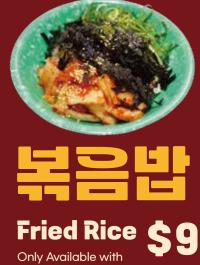

#### Egg Roll Kimbap with Tteokbokki Sauce

<sup>9</sup> Choose an option between (Bulgogi 불고기 / Tuna 참치)

Tuna Mayo Rice Ball \$19