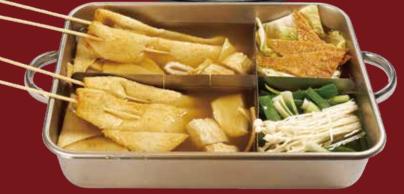

### Driginal Spicy \$34 Chicken Feet

**Traditional Korean Spicy Chicken Feet with Speical** Seven Star Spicy Sauce

**EXTTO** Only Available with Original Spicy Chicken Feet Potato Noodle / 당면 Ramyun Noodle / 라면 Udong Noodle / 우동

\$3 Bean Sprouts / 콩나물 \$3 \$3 Rice Cake / 떡 **\$3** \$3

**Original Spicy Chicken Feet** 