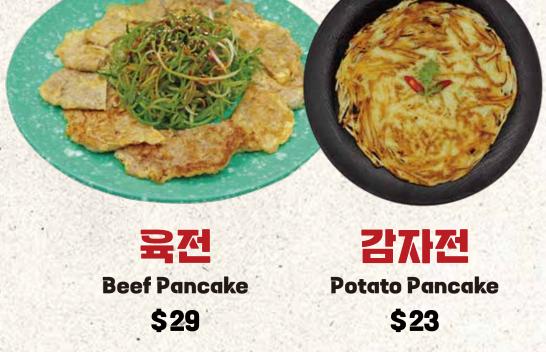

## **KOREAN PANCAKES**

### 돼지고기김치전

Pork Kimchi Pancake \$27

Seafood Kimchi Pancake \$27

\$27

### KOREAN PANCAKES

Garlic Chive Pancake \$25