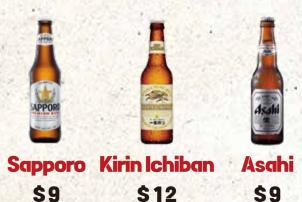

#### **Japanese Beer**

Korean Liquor & Sake

<mark>Driginal</mark> \$17

Peach \$17

Chestnut \$17

Banana \$17

GreenGrape \$17